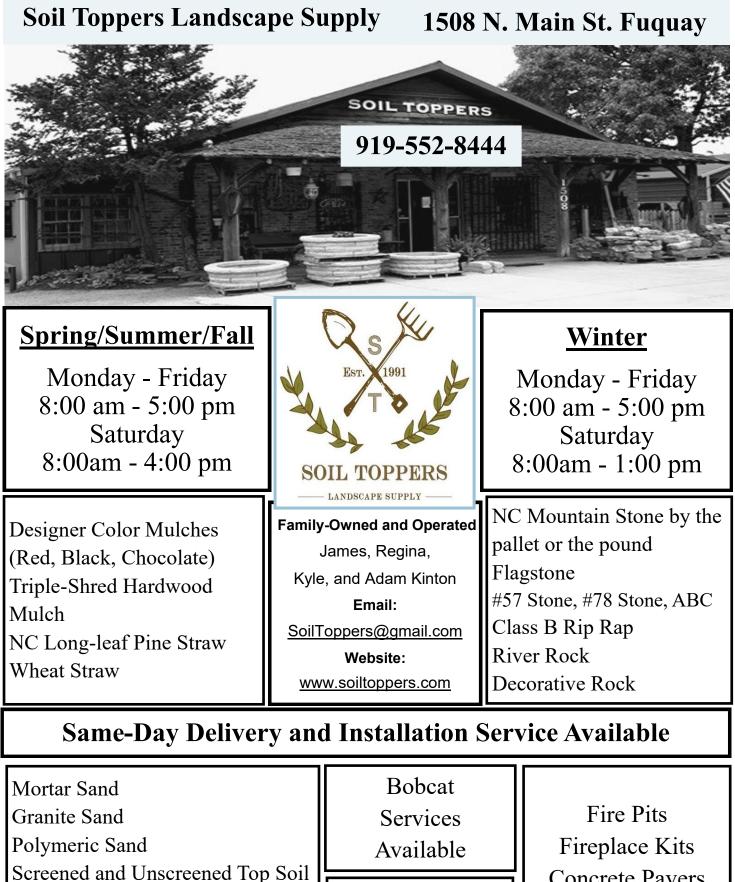

### Index of Products and Services

|                                               | 11401                | 10       | 1 |
|-----------------------------------------------|----------------------|----------|---|
| Landscape Maintenance                         |                      |          | F |
| Miller's Landscaping Supplies, LLC            | C Harnett            | 10       | 1 |
| S & S Contract Landscaping                    | Harnett              | 12       |   |
| Sandhills Comm. Lawn Service                  | Harnett              | 12       |   |
| Sorrell's Lawn Care and Nursery               | Harnett              | 13       |   |
| C & J Nursery                                 | Johnston             | 16       |   |
| ChemPro                                       | Johnston             | 16       |   |
| Elevation Plant Nursery                       | Johnston             | 16       | F |
| Landscape Ornamentation                       |                      |          |   |
| Ace Hardware                                  | Harnett              | 7        |   |
| Jernigan's Nursery                            | Harnett              | 9        |   |
| Miller's Landscaping Supplies, LLC            |                      | 10       |   |
| Old Stage Road Nursery                        | Harnett              | 11       |   |
| Elevation Plant Nursery                       | Johnston             | 16       |   |
| Lakeview Daylily & Koi Farm                   | Johnston             | 19       |   |
| Big Bloomers Flower Farm                      | Lee                  | 18       |   |
| The Country Market Store                      | Wake                 | 20       |   |
| The Garden Hut                                | Wake                 | 21       |   |
| Soil Toppers, Inc.                            | Wake                 | 22       |   |
| Mulch & Pine Straw                            |                      | _        |   |
| Ace Hardware                                  | Harnett              | 7        |   |
| Bryant Grading and Landfill                   | Harnett              | 8        |   |
| Lillington Small Engine                       | Harnett              | 10       |   |
| Miller's Landscaping Supplies, LLC            | C Harnett            | 10       |   |
| S & S Contract Landscaping                    | Harnett              | 13       |   |
| Snell Tree Experts                            | Harnett              | 13       |   |
| Tart's Produce                                | Harnett              | 14       | F |
| Tri County Scapes                             | Harnett              | 14       |   |
| Womble, J. E. & Sons                          | Harnett              | 15       |   |
| Lakeview Daylily & Koi Farm                   | Johnston             | 17       |   |
| Medlin & Dorman                               | Johnston             | 17       |   |
| Triangle Landscape Supplies                   | Johnston             | 17       |   |
| Big Bloomers Flower Farm                      | Lee                  | 18       | F |
| Broadway Hardware                             | Lee                  | 18       |   |
| Dale's Garden Center                          | Lee                  | 18       |   |
| Gross Farms Nursery                           | Lee                  | 18       |   |
| Jackson Bros. Produce                         | Lee                  | 19       |   |
| Baskets & Flowers                             | Sampson              | 20       |   |
| Cavenaugh Agri Sales                          | Sampson              | 20       |   |
| The Country Market Store                      | Wake                 | 20       |   |
| The Garden Hut                                | Wake                 | 21       |   |
| MOSS' Const. Co                               | Wake                 | 21       |   |
| Soil Toppers, Inc.<br>Twin Oaks Feed & Supply | Wake<br>Wake         | 22       |   |
| Perennial Plants                              | Wake                 | 22       |   |
| Broadwell's Nursery                           | Harnett              | 8        |   |
| Dragonfly Florist, LLC                        | Harnett              | 9        |   |
| Jabez Floristry                               | Harnett              | 9        |   |
| Jernigan's Nursery                            | Harnett              | 9        |   |
| Miller's Landscaping Supplies, LLC            |                      | 10       |   |
| Old Stage Rd Nursery                          | Harnett              | 11       |   |
| Saturday Azalea                               | Harnett              | 12       |   |
| Sorrell's Lawn Care and Nursery               | Harnett              | 13       |   |
| Tarheel Nursery                               | Harnett              | 13       |   |
| Tart's Produce                                | Harnett              | 14       |   |
| The Flower Pot                                | Harnett              | 14       |   |
| Triton High School                            | Harnett              | 14       |   |
| Western Harnett HS                            | Harnett              | 16       | R |
| C & J Nursery<br>Elevation Plant Nursery      | Johnston<br>Johnston | 16<br>16 |   |
| McLamb Nursery                                | Johnston             | 17       |   |
| Big Bloomers Flower Farm                      | Lee                  | 18       |   |
| 5                                             |                      |          | 1 |

| Perennial Plants                                     |              |          |
|------------------------------------------------------|--------------|----------|
| Broadway Hardware                                    | Lee          | 18       |
| Dale's Garden Center                                 | Lee          | 18       |
| Jackson Bros. Produce                                | Lee          | 19       |
| Baskets & Flowers                                    | Sampson      | 20       |
| Campbell Road Nursery                                | Wake         | 20       |
| The Garden Hut                                       | Wake         | 21       |
| Pesticides                                           |              |          |
| Ace Hardware                                         | Harnett      | 7        |
| Barefoot's Hardware                                  | Harnett      | 7        |
| Champion Milling Co.                                 | Harnett      | 8        |
| Jarco Supply                                         | Harnett      | 10       |
| Tarheel Nursery                                      | Harnett      | 13       |
| Watkins Farm Service                                 | Harnett      | 14       |
| Womble, J. E. & Sons                                 | Harnett      | 15       |
| Coor Farm Supply                                     | Johnston     | 16       |
| Medlin & Dorman                                      | Johnston     | 17       |
| Big Bloomers Flower Farm                             | Lee          | 18       |
| Broadway Hardware                                    | Lee          | 18       |
| Dale's Garden Center                                 | Lee          | 18       |
| Jackson Bros. Produce                                | Lee          | 19       |
| Thomas Farm Service                                  | Lee          | 19       |
| Baskets & Flowers                                    | Sampson      | 20       |
| Cavenaugh Agri Sales                                 | Sampson      | 20       |
| The Garden Hut                                       | Wake         | 21       |
| Twin Oaks Feed & Supply                              | Wake         | 22       |
| Pick Your Own Fruits / Vegeta                        |              | ~~       |
| Dr. Young's Pond Berry Farm                          | Harnett      | 8        |
| Rabbit Ridge Nursery                                 | Harnett      | 11       |
| Gross Farms                                          |              | 18       |
|                                                      | Lee          |          |
| Spivey Produce                                       | Lee          | 19       |
| Ogburn Berries and Produce                           | Wake         | 21       |
| Pots and Potting Soil                                |              | _        |
| Ace Hardware                                         | Harnett      | 7        |
| Champion Milling Co.                                 | Harnett      | 8        |
| Jernigan's Nursery                                   | Harnett      | 9        |
| Tarheel Nursery                                      | Harnett      | 15       |
| The Flower Pot                                       | Harnett      | 14       |
| Womble, J. E. & Sons                                 | Harnett      | 15       |
| Medlin & Dorman                                      | Johnston     | 17       |
| Big Bloomers Flower Farm                             | Lee          | 18       |
| Broadway Hardware                                    | Lee          | 18       |
| Dale's Garden Center                                 | Lee          | 18       |
| Jackson Bros. Produce                                | Lee          | 19       |
| Cavenaugh Agri Sales                                 | Sampson      | 20       |
| The Garden Hut                                       | Wake         | 21       |
| Power Tool & Equipment Repa                          |              |          |
| Lanky's Power Equipment                              | Harnett      | 10       |
| Lillington Small Engine                              | Harnett      | 11       |
| Quality Equipment                                    | Harnett      | 11<br>15 |
| Womble, J. E. & Sons<br>Power Tool & Equipment Sales | Harnett      | 15       |
| Ace Hardware                                         | •<br>Harnett | 7        |
| Lanky's Power Equipment                              | Harnett      | ,<br>10  |
|                                                      | Harnett      | 11       |
| Quality Equipment<br>Womble, J. E. & Sons            | Harnett      | 15       |
| Medlin & Dorman                                      | Johnston     | 17       |
| Roadside Stands                                      | 551115001    | 1/       |
| Langdon's Produce                                    | Harnett      | 10       |
| Morris' Apple Orchard                                | Harnett      | 10       |
| Naylor's Produce                                     | Harnett      | 11       |
| Patterson Farms/Greenhouses                          | Lee          | 19       |
|                                                      |              |          |